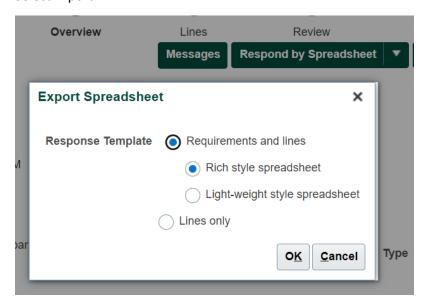

#### Select Export

You can either select Requirements and Lines  $\rightarrow$  Rich style spreadsheet / Light-weight spreadsheet or

You can select Lines only.

If Requirements and Lines option is selected (Rich style spreadsheet), then it downloads the file

If Requirements and Lines option is selected (Rich style spreadsheet), then it appears as mentioned below with the Header and General section

| General | Lines (1 - 1) |
|---------|---------------|
|---------|---------------|