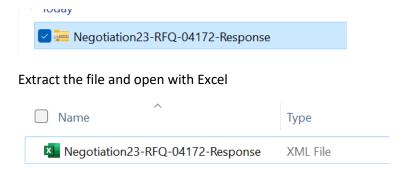

#### Then select Lines sheet

Enter Response price

Promised delivery date

Note to buyer, if any

Once all the required details are entered then save

Click on Response by spreadsheet (dropdown list)

Select Import

Choose the Response file which is saved and click on OK

The details entered in the General section and in the lines will now be visible in the Response in the system

Response price is updated

Promised delivery date is updated