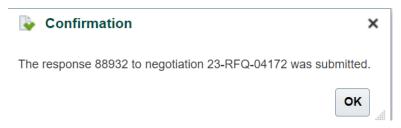

## Actions → View Response PDF

Submit

Response to the negotiation was submitted.