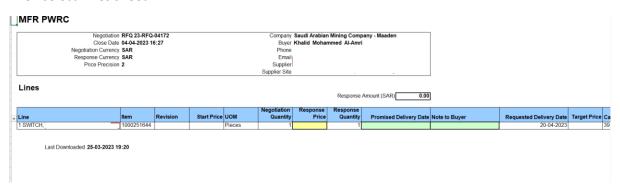

# **MFR PWRC**

Last Downloaded 25-03-2023 19:20

Enter the required details in the General section.

#### Then select Lines sheet

Enter Response price

Promised delivery date

Note to buyer, if any

Once all the required details are entered then save

Click on Response by spreadsheet (dropdown list)

Select Import