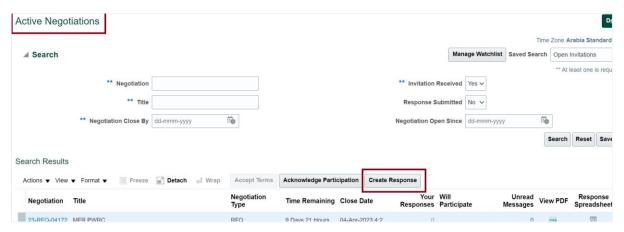

## View Active Negotiations → Create Response

#### Select Create Response

Select Response by Spreadsheet (Dropdown list)