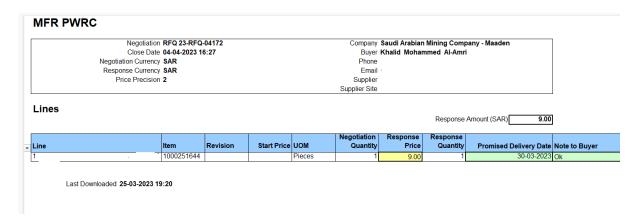

Choose the Response file which is saved and click on OK

The details entered in the General section and in the lines will now be visible in the Response in the system

Response price is updated

Promised delivery date is updated

Note to buyer is updated