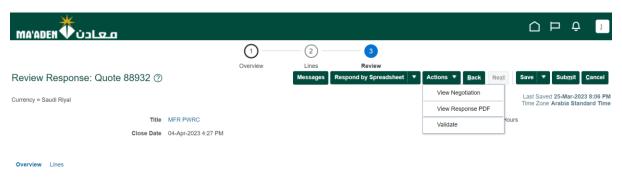

#### Click Next to review

## Actions → View Response PDF

Submit

Response to the negotiation was submitted.