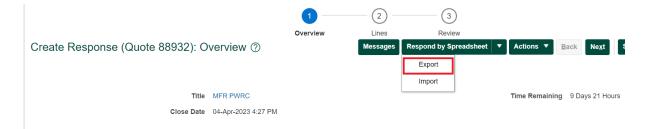

#### Select Export

You can either select Requirements and Lines  $\rightarrow$  Rich style spreadsheet / Light-weight spreadsheet or

You can select Lines only.

If Requirements and Lines option is selected (Rich style spreadsheet), then it downloads the file