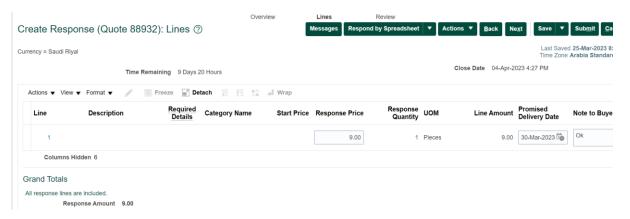

#### Then select Lines sheet

Enter Response price

Promised delivery date

Note to buyer, if any

Once all the required details are entered then save

Click on Response by spreadsheet (dropdown list)

Select Import

Choose the Response file which is saved and click on OK

The details entered in the General section and in the lines will now be visible in the Response in the system

Response price is updated

Promised delivery date is updated

Note to buyer is updated

#### Click Next to review