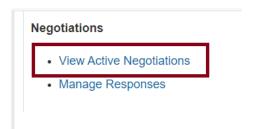

# Ma'aden Supplier portal

# https://www.maaden.com.sa/en/eservices/supplier

Use the URL to Sign in to the Supplier portal



# Sign in





# **Create Response by Spreadsheet**

## Negotiations → View Active Negotiations



## View Active Negotiations → Create Response



#### Select Create Response



Select Response by Spreadsheet (Dropdown list)





#### Select Export



You can either select Requirements and Lines  $\rightarrow$  Rich style spreadsheet / Light-weight spreadsheet or

You can select Lines only.

If Requirements and Lines option is selected (Rich style spreadsheet), then it downloads the file



If Requirements and Lines option is selected (Rich style spreadsheet), then it appears as mentioned below with the Header and General section



| General | Lines (1 - 1) |
|---------|---------------|
|---------|---------------|

## General spreadsheet

# **MFR PWRC**



Last Downloaded 25-03-2023 19:20

Enter the required details in the General section.



#### Then select Lines sheet



Enter Re