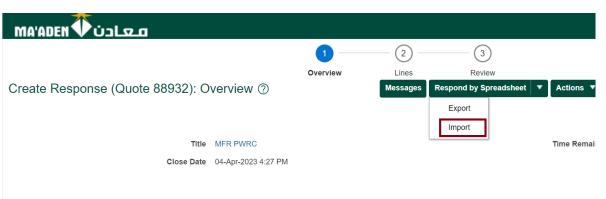

#### Select Create Response

Select Response by Spreadsheet (Dropdown list)

#### Select Export

You can either select Requirements and Lines  $\rightarrow$  Rich style spreadsheet / Light-weight spreadsheet or

You can select Lines only.

If Requirements and Lines option is selected (Rich style spreadsheet), then it downloads the file

#### Then select Lines sheet

Enter Response price

Promised delivery date

Note to buyer, if any

Once all the required details are entered then save

Click on Response by spreadsheet (dropdown list)

Select Import