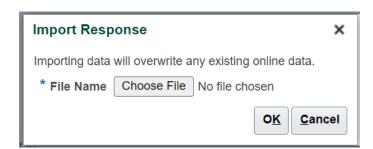

#### Then select Lines sheet

Enter Response price

Promised delivery date

Note to buyer, if any

Once all the required details are entered then save

Click on Response by spreadsheet (dropdown list)

Select Import

Choose the Response file which is saved and click on OK

The details entered in the General section and in the lines will now be visible in the Response in the system

Response price is updated

Promised delivery date is updated