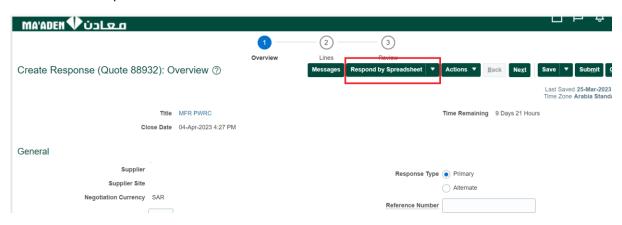

# Ma'aden Supplier portal

# https://www.maaden.com.sa/en/eservices/supplier

Use the URL to Sign in to the Supplier portal



# Sign in





# **Create Response by Spreadsheet**

## Negotiations → View Active Negotiations



## View Active Negotiations → Create Response



#### Select Create Response



Select Response by Spreadsheet (Dropdown list)





#### Select Export



You can either select Requirements and Lines  $\rightarrow$  Rich style spreadsheet / Light-weight spreadsheet or

You can select Lines only.

If Requirements and Lines option is selected (Rich style spreadsheet), then it downloads the file



If Requirements and Lines option is selected (Rich style spreadsheet), then it appears as mentioned below with the Header and General section



| General | Lines (1 - 1) |
|---------|---------------|
|---------|---------------|

## General spreadsheet

# **MFR PWRC**



Last Downloaded 25-03-2023 19:20

Enter the required details in the General section.



#### Then select Lines sheet



Enter Response price

Promised delivery date

Note to buyer, if any





Once all the re