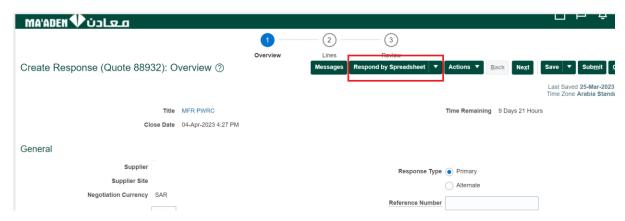

#### Select Create Response

Select Response by Spreadsheet (Dropdown list)

#### Select Export

You can either select Requirements and Lines  $\rightarrow$  Rich style spreadsheet / Light-weight spreadsheet or

You can select Lines only.

If Requirements and Lines option is selected (Rich style spreadsheet), then it downloads the file